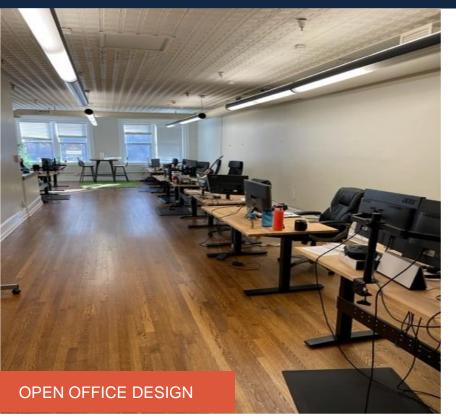

## PRIME DOWNTOWN LOCATION ON NORTH MAIN STREET

- 2270 SF / Open Office Space Design
- 2<sup>nd</sup> Floor Prime Location across the street from the Hyatt Hotel
- \$15.33 per SF / Rent
- \$4.60 per SF / NNN Fees
- Kitchen / Bar Area and 2 Restrooms
- Close and easy access to i385