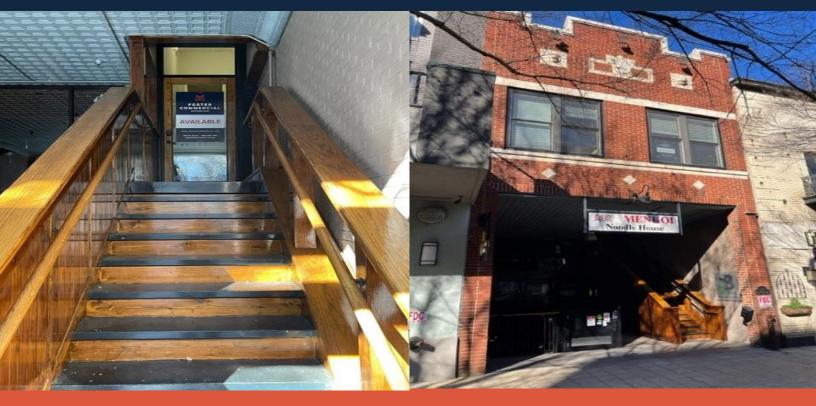

241 N Main Street Greenville, SC

## PRIME DOWNTOWN LOCATION ON NORTH MAIN STREET

- 2270 SF / Open Office Space Design
- 2<sup>nd</sup> Floor Prime Location across the street from the Hyatt Hotel
- \$15.33 per SF / Rent
- \$4.60 per SF / NNN Fees
- Kitchen / Bar Area and 2 Restrooms
- Close and easy access to i385