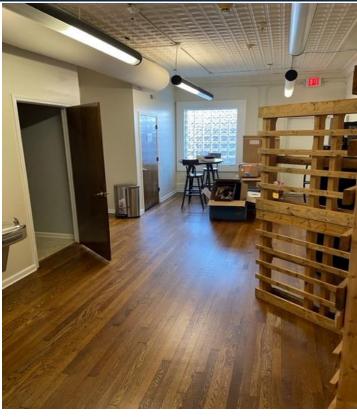

## PRIME DOWNTOWN LOCATION ON NORTH MAIN STREET

- 2270 SF / Open Office Space Design
- 2<sup>nd</sup> Floor Prime Location across the street from the Hyatt Hotel
- \$15.33 per SF / Rent
- \$4.60 per SF / NNN Fees
- Kitchen / Bar Area and 2 Restrooms
- Close and easy access to i385